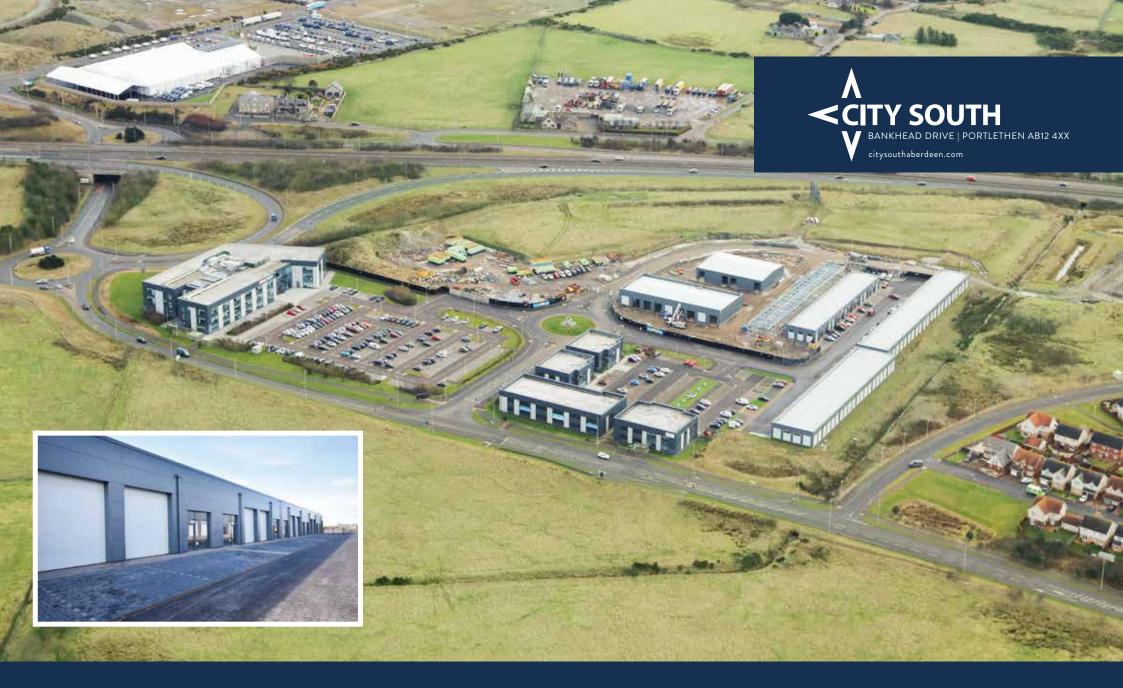

### BUSINESS UNITS FOR SALE FROM 850 - 2,250 SQ.FT.

≻ dandara

## Location

City South is a prime business location to the south of Aberdeen, around 5 miles from the city centre and benefits from excellent road connectivity with direct access via the A92 and a 2 minute drive to the southern junction of the Aberdeen Western Peripheral Route (AWPR).