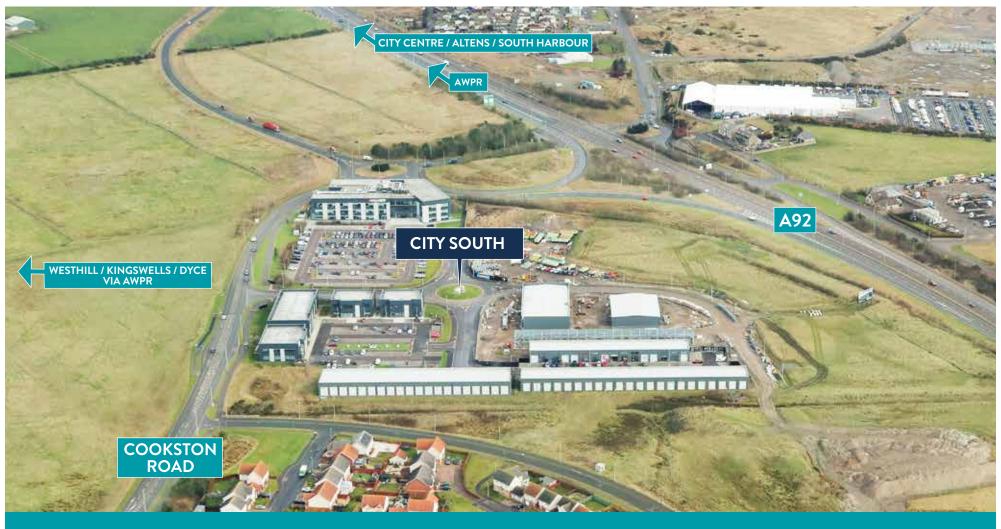

## Location

City South is a prime business location to the south of Aberdeen, around 5 miles from the city centre and benefits from excellent road connectivity with direct access via the A92 and a 2 minute drive to the southern junction of the Aberdeen Western Peripheral Route (AWPR).

• AWPR - 2 mins • Altens - 7 mins • City centre - 16 mins • South Harbour - 15 mins • Westhill/Kingswells - 16 mins • Dyce / Aberdeen Airport - 23 mins