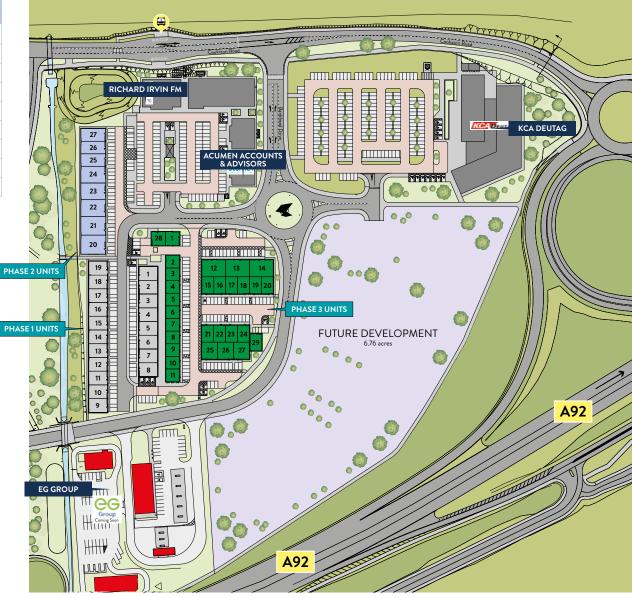

## Site Plan

| PHASE 2 |              |
|---------|--------------|
| UNIT    | SIZE (sq.ft) |
| 20      | 2,250        |
| 21      | 2,250        |
| 22      | 2,000        |
| 23      | 2,000        |
| 24      | 2,000        |
| 25      | 1,500        |
| 26      | 1,500        |
| 27      | 1,500        |

| PHASE 3 |              |
|---------|--------------|
| UNIT    | SIZE (sq.ft) |
| 1       | 960          |
| 2       | 850          |
| 3       | 850          |
| 4       | 850          |
| 5       | 850          |
| 6       | 850          |
| 7       | 850          |
| 8       | 850          |
| 9       | 850          |
| 10      | 850          |
| 11      | 850          |
| 12      | 2,000        |
| 13      | 2,000        |
| 14      | 2,000        |
| 15      | 1,000        |
| 16      | 1,000        |
| 17      | 1,000        |
| 18      | 1,000        |
| 19      | 1,000        |
| 20      | 1,000        |
| 21      | 1,000        |
| 22      | 1,000        |
| 23      | 1,000        |
| 24      | 1,000        |
| 25      | 1,330        |
| 26      | 1,330        |
| 27      | 1,330        |
| 28      | 960          |
| 29      | 978          |