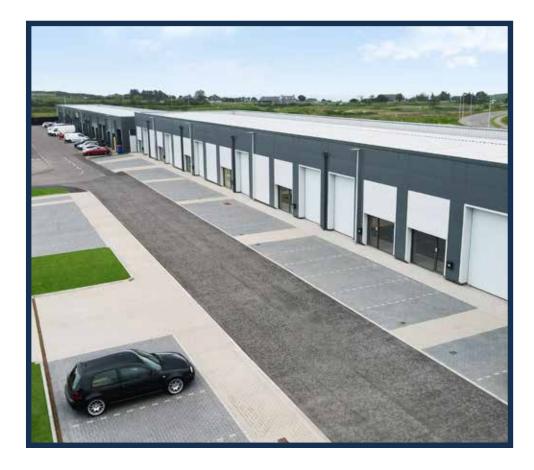

# High Quality Business Units

- Sizes from 850sq.ft to 2,250sq.ft.
- Units can be combined into larger units if required
- Suitable for a variety of uses (Class 4)