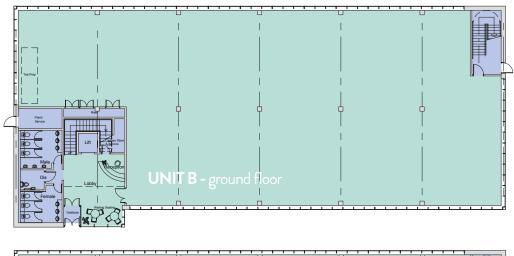

# **FLOORPLANS**

#### **GROUND FLOOR**

| FLOOR  | AREA (Sq. M.) | AREA (Sq. Ft.) | CAR PARKING |
|--------|---------------|----------------|-------------|
| Ground | 743           | 7,998          | 25          |
| First  | 708           | 7,617          | 24          |
| TOTAL  | 1,451         | 15,615         | 49          |