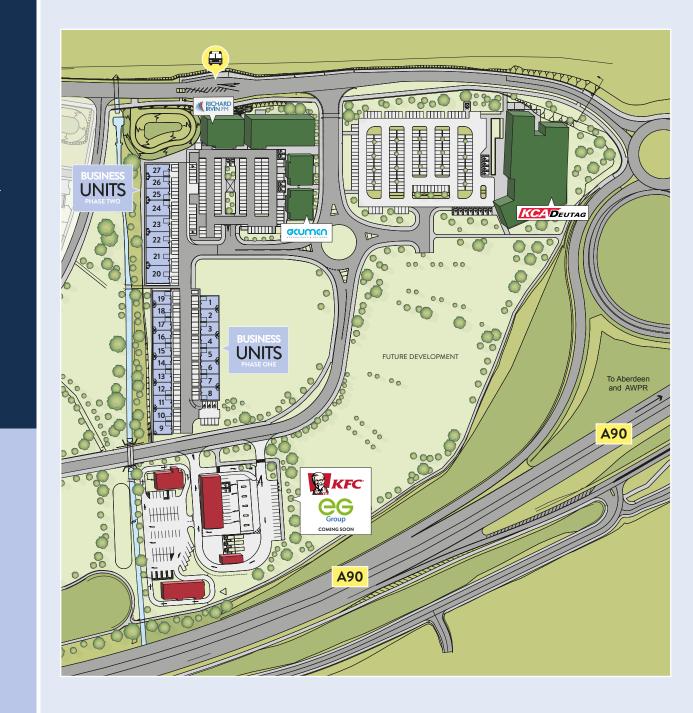

# LOCATION

City South is a prime location to the South of Aberdeen, around 5 miles from the City Centre. City South benefits from excellent road connectivity and prominence and can be directly accessed via the A92

- A range of high quality pavilions ready for occupation
- Suitable for Office, Retail, Nursery or Gym use
- 2 minute walk to Euro Garages (coming soon) including convenience retail, KFC and coffee shop.

### **VIEWING & OFFERS**

Please contact the joint agents to discuss your interest further or to arrange a viewing at City South.

| <br>              |                 |                     |               |                                                                                                                                                                                                                                                                                                                                                                                                                                                                                                                                                                                                                                                                                                                                                                                                                                                                                                                                                                                                                                                                                                                                                                                                                                                                                                                                                                                                                                                                                                                                                                                                                                                                                                                                                                                                                                                                                                                                                                                                                                                                                                                                    |          | a sea a se | N.          |           | Contraction of the second  | And Street |       |
|-------------------|-----------------|---------------------|---------------|------------------------------------------------------------------------------------------------------------------------------------------------------------------------------------------------------------------------------------------------------------------------------------------------------------------------------------------------------------------------------------------------------------------------------------------------------------------------------------------------------------------------------------------------------------------------------------------------------------------------------------------------------------------------------------------------------------------------------------------------------------------------------------------------------------------------------------------------------------------------------------------------------------------------------------------------------------------------------------------------------------------------------------------------------------------------------------------------------------------------------------------------------------------------------------------------------------------------------------------------------------------------------------------------------------------------------------------------------------------------------------------------------------------------------------------------------------------------------------------------------------------------------------------------------------------------------------------------------------------------------------------------------------------------------------------------------------------------------------------------------------------------------------------------------------------------------------------------------------------------------------------------------------------------------------------------------------------------------------------------------------------------------------------------------------------------------------------------------------------------------------|----------|------------|-------------|-----------|----------------------------|------------|-------|
| -                 | -               |                     |               |                                                                                                                                                                                                                                                                                                                                                                                                                                                                                                                                                                                                                                                                                                                                                                                                                                                                                                                                                                                                                                                                                                                                                                                                                                                                                                                                                                                                                                                                                                                                                                                                                                                                                                                                                                                                                                                                                                                                                                                                                                                                                                                                    |          |            |             | j         |                            |            |       |
| that a            | -t-             |                     |               | <br>and a state of the |          |            |             |           | <b>OCUN</b><br>ACCOUNTANTS | A DVISORS  |       |
| RICHAI<br>IRVIN F | RD              | A2                  |               | B                                                                                                                                                                                                                                                                                                                                                                                                                                                                                                                                                                                                                                                                                                                                                                                                                                                                                                                                                                                                                                                                                                                                                                                                                                                                                                                                                                                                                                                                                                                                                                                                                                                                                                                                                                                                                                                                                                                                                                                                                                                                                                                                  |          |            |             |           |                            |            |       |
|                   | P               |                     |               |                                                                                                                                                                                                                                                                                                                                                                                                                                                                                                                                                                                                                                                                                                                                                                                                                                                                                                                                                                                                                                                                                                                                                                                                                                                                                                                                                                                                                                                                                                                                                                                                                                                                                                                                                                                                                                                                                                                                                                                                                                                                                                                                    |          |            |             |           | T                          |            |       |
|                   |                 |                     | DADUING       |                                                                                                                                                                                                                                                                                                                                                                                                                                                                                                                                                                                                                                                                                                                                                                                                                                                                                                                                                                                                                                                                                                                                                                                                                                                                                                                                                                                                                                                                                                                                                                                                                                                                                                                                                                                                                                                                                                                                                                                                                                                                                                                                    |          |            | 11          | 7         |                            |            | 2     |
| BUILDING<br>A2    | SQ.FT.          | <b>SQ.M.</b><br>360 | PARKING<br>14 |                                                                                                                                                                                                                                                                                                                                                                                                                                                                                                                                                                                                                                                                                                                                                                                                                                                                                                                                                                                                                                                                                                                                                                                                                                                                                                                                                                                                                                                                                                                                                                                                                                                                                                                                                                                                                                                                                                                                                                                                                                                                                                                                    |          |            | //          |           | 12                         |            | Le la |
| B                 | 3,876<br>15,615 | 360<br>1,451        | 49            |                                                                                                                                                                                                                                                                                                                                                                                                                                                                                                                                                                                                                                                                                                                                                                                                                                                                                                                                                                                                                                                                                                                                                                                                                                                                                                                                                                                                                                                                                                                                                                                                                                                                                                                                                                                                                                                                                                                                                                                                                                                                                                                                    | A States |            |             | 1         |                            |            | _     |
| C                 | 5,488           | 510                 | 20            |                                                                                                                                                                                                                                                                                                                                                                                                                                                                                                                                                                                                                                                                                                                                                                                                                                                                                                                                                                                                                                                                                                                                                                                                                                                                                                                                                                                                                                                                                                                                                                                                                                                                                                                                                                                                                                                                                                                                                                                                                                                                                                                                    | < /      | 1/         | and the set | .'        |                            |            |       |
| 6 M . A.          |                 |                     | 250           | and a                                                                                                                                                                                                                                                                                                                                                                                                                                                                                                                                                                                                                                                                                                                                                                                                                                                                                                                                                                                                                                                                                                                                                                                                                                                                                                                                                                                                                                                                                                                                                                                                                                                                                                                                                                                                                                                                                                                                                                                                                                                                                                                              |          |            |             | 1 million |                            |            |       |