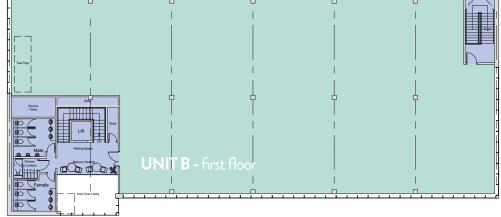

# **FLOORPLANS**

### **FIRST FLOOR**

| Gross                             | Net                               | Gross                             | Net                               |
|-----------------------------------|-----------------------------------|-----------------------------------|-----------------------------------|
| <b>823</b> m² / <b>8,860</b> sqft | <b>743</b> m² / <b>7,998</b> sqft | <b>805</b> m² / <b>8,661</b> sqft | <b>708</b> m² / <b>7,617</b> sqft |

| FLOOR  | AREA (Sq. M.) | AREA (Sq. Ft.) | CAR PARKING |
|--------|---------------|----------------|-------------|
| Ground | 743           | 7,998          | 25          |
| First  | 708           | 7,617          | 24          |
| TOTAL  | 1,451         | 15,615         | 49          |